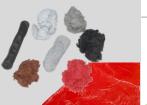

## COMPOUNDS

Haysite manufacturers both SMC (Sheet Molding Compound) and BMC (Bulk Molding Compound). These materials are sold commercially to other injection, compression and transfer molders to use in various applications.