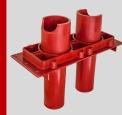

## **PULTRUDED PROFILES**

Pultrusions are constant profile parts formed by drawing continuous fiber reinforcements through a resin bath. The saturated reinforcements then enter a steel die which shapes the material into the desired profile.

#### **PULTRUDED SHEET**

Haysite continues to invest in new technologies and equipment to expand our pultruded sheet capabilities. Our proprietary processes allow us to maintain tight tolerances and the highest quality in the industry.