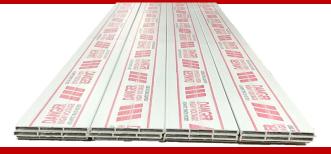

#### LAMINATED SHEET

Haysite offers a range of products to meet your electrical insulation needs. Whether GPO - 1, 2, or 3, Haysite's Fiberglass Reinforced Plastic Sheets provide our customers with options when faced with critical material requirements.