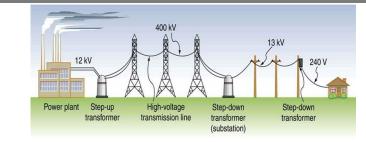

Haysite's laminated products are used as insulation material for transformers, switchgear and other insulation applications. Typical uses are in data center, electrical infrastructure, EV