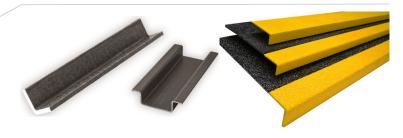

## **PULTRUDED PROFILES**

Pultrusions are constant profile parts formed by drawing continuous fiber reinforcements through a resin bath. The saturated reinforcements then enter a steel die which shapes the material into the desired profile.

#### STRUCTURAL PRODUCT OVERVIEW

Haysite produces custom high strength sheet, as well as pultruded profiles for various structural applications. Our products include materials which exhibit substantial resistance to cold flow or creep under heat and pressure. Applications include stair treads, thermal insulation, flooring and other Industrial needs.