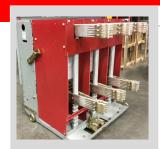

Haysite's laminated products are used as insulation material for transformers, switchgear and other insulation applications. Typical uses are in data center, electrical infrastructure, EV

#### **HAYSITE MARKETS**

**ELECTRICAL INSULATION** 

#### **ELECTRICAL INSULATION PRODUCT OVERVIEW**