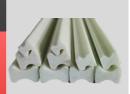

## **PULTRUDED PROFILES**

Pultrusions are constant profile parts formed by drawing continuous fiber reinforcements through a resin bath. The saturated reinforcements then enter a steel die which shapes the material into the desired profile.

#### **APPLICATIONS**

// ELECTRICAL INSULATION // TRANSIT FLOORING // HIGH TEMP. / CORROSION // STRUCTURAL / SPECIALTY