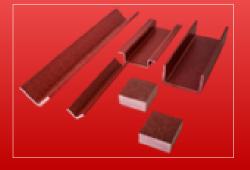

## **PULTRUDED PROFILES**

Pultrusions are constant profile parts formed by drawing continuous fiber reinforcements through a resin bath. The saturated reinforcements then enter a steel die which shapes the material into the desired profile.

#### **APPLICATIONS**

// ELECTRICAL INSULATION // TRANSIT FLOORING // HIGH TEMP. / CORROSION // STRUCTURAL / SPECIALTY