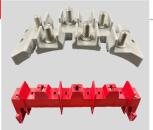

## **PULTRUDED PROFILES**

Pultrusions are constant profile parts formed by drawing continuous fiber reinforcements through a resin bath. The saturated reinforcements then enter a steel die which shapes the material into the desired profile.

#### **PULTRUDED SHEET**

Haysite continues to invest in new technologies and equipment to expand our pultruded sheet capabilities. Our proprietary processes allow us to maintain tight tolerances and the highest quality in the industry.