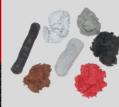

## COMPOUNDS

Haysite manufacturers both SMC (Sheet Molding Compound) and BMC (Bulk Molding Compound). These materials are sold commercially to other injection, compression and transfer molders to use in various applications.